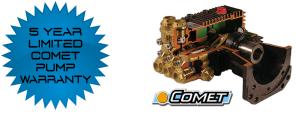

### PSI pressure washers feature Comet pumps for their unmatched quality and life.

#### PUMP FEATURES:

- » Forged brass manifold with lifetime warranty
- » Forged bronze connecting rods
- » High efficiency, stainless steel check valves
- » Abrasion proof, heat resistant, solid ceramic plungers
- » High quality oversized bearings
- » Increased fin depth for maximum heat dissipation