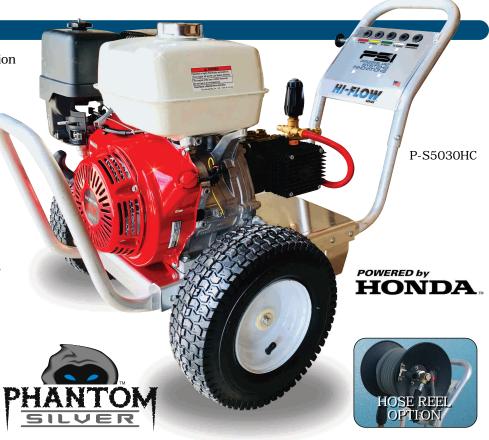

# PHANTOM SILVER HI FLOW PROFESSIONAL DIRECT DRIVE PRESSURE WASHERS

## FEATURES

- » Honda Engines with low oil protection
- » Hi Flow Series industrial Comet triplex pump with external
- unloader and bypass system » Adjustable pressure valve for cleaning convenience
- » Ultra lightweight aluminum frame with 1 1/4" tubing operator handle
- » 13" rugged pneumatic tires
- » Thermal safety relief protection
- » User friendly oil drain system
- » 50 mesh stainless steel inlet filter
- » 3/4" cold rolled steel axle
- » Dual anti-vibration rubber isolators

HI-FLOW

Units include 50' steel braided non-marking gray hose, 36" spray wand with molded grip and gun, 5 quick connect spray nozzles, and a high draw chemical injector. Hose reel kits and other options are available. See your PSI dealer for details.

## SPECIFICATIONS

| MODEL     | PSI  | GPM | TIRES | ENGINE      | PUMP    | DIMENSIONS      | UNIT WEIGHT |
|-----------|------|-----|-------|-------------|---------|-----------------|-------------|
| P-S5030HC | 3000 | 5.0 | 13"   | Honda GX390 | ZWD5030 | 40" x 26" x 27" | 119 lbs.    |