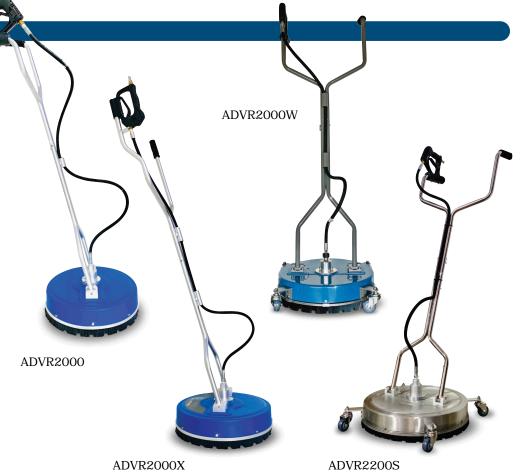

### SPECIFICATIONS

| MODEL     | <b>DI AMETER</b> | PSI  | MAX GPM | TEMP  | UNIT WEIGHT |
|-----------|------------------|------|---------|-------|-------------|
| ADVR2000  | 20"              | 4000 | 8.0     | 300°F | 17.5 lbs.   |
| ADVR2000X | 20"              | 4000 | 8.0     | 300°F | 17.5 lbs.   |
| ADVR2000W | 20"              | 4000 | 8.0     | 300°F | 19.0 lbs.   |
| ADVR2200S | 22"              | 4000 | 8.0     | 300°F | 27.5 lbs.   |