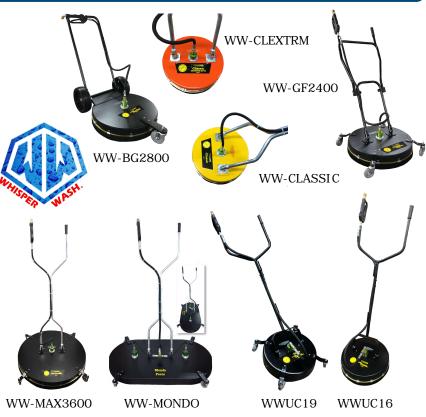

## WHISPER WASH® PROFESSIONAL ROTARY SURFACE CLEANER

## FEATURES

Whisper Wash<sup>®</sup> provides a complete line of flat surface cleaners to the pressure washing industry made in the USA. Our initial commitment to quality is displayed in the superior engineering of the Whisper Wash Classic. Additionally we offer you the added benefits of cleaning large flat surface areas with The Big Guy, Ground Force "Flip-N-Fold," and the Aqua Pro, or the flexibility in design choices provided by the Lil' Guy or our Ultra Clean line. Whisper Wash pressure washing systems provide proven economical benefits to industrial pressure cleaning users throughout the world.

Collapsible at the mid-section, Whisper Wash Surface Cleaners are easy to use and provide powerful industrial flat surface cleaning results. Whisper Wash's signature balanced spray bar and twin thrust bearing swivel design ensure efficient cleaning. They are capable of running off of 2000-5000 psi hot or cold water pressure washers. Ergonomically designed, Whisper Wash Surface Cleaners eliminate operator fatigue and increase safety.

## SPECIFICATIONS

| MODEL      | DIAMETER | PSI  | MAX GPM | TEMP  | UNIT WEIGHT |
|------------|----------|------|---------|-------|-------------|
| WWUC16     | 16"      | 5000 | 6.0     | 185°F | 15 lbs.     |
| WWUC19     | 19"      | 5000 | 6.0     | 185°F | 19 lbs.     |
| WW-CLASSIC | 19"      | 5000 | 10.0    | 212°F | 19 lbs.     |
| WW-CLEXTRM | 19"      | 5000 | 10.0    | 212°F | 21 lbs.     |
| WW-GF2400  | 24"      | 5000 | 10.0    | 212°F | 27 lbs.     |
| WW-BG2800  | 28"      | 5000 | 10.0    | 212°F | 41 lbs.     |
| WW-MAX3600 | 36"      | 5000 | 10.0    | 212°F | 37 lbs.     |
| WW-MINMOND | 31"      | 5000 | 12.0    | 212°F | 34 lbs.     |
| WW-MONDO   | 49"      | 5000 | 20.0    | 212°F | 46 lbs.     |