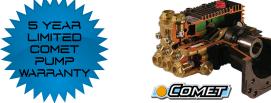

# PSI pressure washers feature Comet pumps for their unmatched quality and life. PUMP FEATURES:

### » Forged brass manifold with lifetime warranty

- Forged bronze connecting rods
- High efficiency, stainless steel check valves
- Abrasion proof, heat resistant, solid ceramic plungers
- » High quality oversized bearings
- » Increased fin depth for maximum heat dissipation