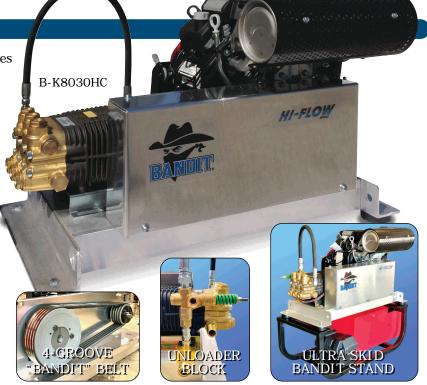

## BANDIT® ULTRA SKID SERIES

BANDIT® ULTRA SIKIE PRESSURE WASHE

## FEATURES

- » Honda V-Twin GX Series or Kohler CH750 engines
- » Genuine OEM Honda muffler
- » Hi Flow Series industrial Comet triplex pump with lifetime manifold warranty
- » Block mounted high flow pressure valve for single or dual gun applications
- » Ultra rugged corrosion resistant extruded aluminum base
- » Easy access two piece aluminum belt guard
- » 4-groove "Bandit" belt for uniform tension and maximum power transfer
- "EZ-line" belt tension assembly
- » Easy engine and pump oil drain systems
- Quad anti-vibration rubber isolators

## PSI pressure washers feature Comet pumps for their unmatched quality and life.

**POWERED** by HONDA

**KOHLER** 

**Engines** 

- » Forged brass manifold with lifetime warranty
- Forged one piece bronze alloy connecting rods
- High efficiency, stainless steel check valves
- Abrasion proof, heat resistant, solid ceramic plungers
- Premium quality oversized tapered roller bearings
- Increased fin depth for maximum heat dissipation
- Large crankcase capacity for improved cooling
- Special PSI offering: 1 year "Bumper-to-Bumper" warranty on entire pump - includes all normal wear items

## SPECIFICATIONS

| MODEL     | PSI  | GPM  | <b>ENGINE</b> | PUMP    | DIMENSIONS      | UNIT WEIGHT |
|-----------|------|------|---------------|---------|-----------------|-------------|
| B-K5530HC | 3000 | 5.5  | Honda GX390   | RW5535S | 43" x 26" x 27" | 144 lbs.    |
| B-K5535HC | 3500 | 5.5  | Honda GX630   | RW5535S | 34" x 18" x 22" | 198 lbs.    |
| B-K8030HC | 3500 | 8.0  | Honda GX690   | TW8030S | 34" x 18" x 22" | 210 lbs.    |
| B-K1025HC | 2500 | 10.0 | Honda GX690   | TWS1030 | 34" x 18" x 22" | 210 lbs.    |
| B-K5050HC | 5000 | 5.0  | Honda GX690   | TW5050S | 34" x 18" x 22" | 210 lbs.    |
| B-K8040KC | 4000 | 8.0  | Kohler CH750  | PS8010S | 34" x 18" x 22" | 230 lbs.    |
| B-K1035KC | 3500 | 10.0 | Kohler CH750  | PS8010S | 34" x 18" x 22" | 230 lbs.    |
| B-K5050KC | 5000 | 5.0  | Kohler CH750  | TW5050S | 34" x 18" x 22" | 230 lbs.    |