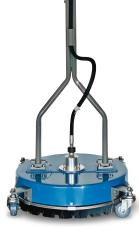

ADVR2000E

ADVR1200E with optional gun attachment

## SPECIFICATIONS

| MODEL     | DIAMETER | PSI  | MAX GPM | TEMP  | UNIT WEIGHT |
|-----------|----------|------|---------|-------|-------------|
| ADVR1200E | 12"      | 3200 | 4.0     | 150°F | 4.0 lbs.    |
| ADVR1800W | 18"      | 4000 | 8.0     | 300°F | 11.0 lbs.   |
| ADVR2000E | 20"      | 4000 | 8.0     | 300°F | 26.5 lbs.   |