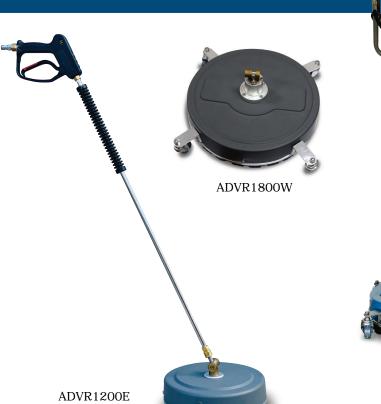

ADVR2000E

ADVR1200E with optional gun attachment

## SPECIFICATIONS

| MODEL     | DIAMETER | PSI  | MAX GPM | TEMP  | UNIT WEIGHT |
|-----------|----------|------|---------|-------|-------------|
| ADVR1200E | 12"      | 3200 | 4.0     | 150°F | 4.0 lbs.    |
| ADVR1800W | 18"      | 4000 | 8.0     | 300°F | 11.0 lbs.   |
| ADVR2000E | 20"      | 4000 | 8.0     | 300°F | 26.5 lbs.   |