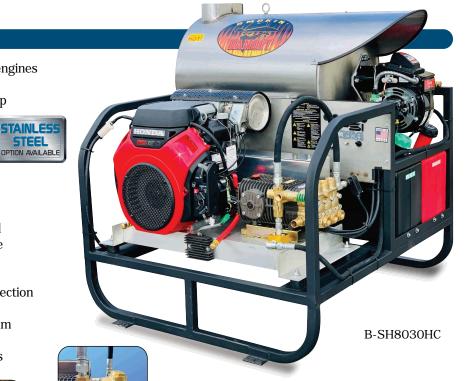

## ULTRA SMOKIN' BANDIT® SERIES HOT WATER PRESSURE WASHERS

## FEATURES

- » Honda V-Twin GX Series or Kohler CH750 engines with low oil protection
- » Hi Flow Series industrial Comet triplex pump with lifetime warranty
- » Heavy duty powder coated frame
- » Ultra rugged corrosion resistant extruded aluminum base
- » 4-groove "Bandit" belt for uniform tension and maximum power transfer
- » "EZ-line" belt tension assembly
- » Easy access two piece aluminum belt guard
- » Stainless steel control panel with adjustable temperature control
- » Corrosion resistant stainless steel coil wrap
- » Over pressure and thermal relief valve protection
- » Easy pump and engine oil drains
- » Top-to-bottom schedule 80 coil for maximum temperature rise
- » Long run poly diesel and gasoline fuel tanks

## SPECIFICATIONS

| MODEL      | PSI  | GPM  | ENGINE       | PUMP    | <b>DIMENSIONS</b> | UNIT WEIGHT |
|------------|------|------|--------------|---------|-------------------|-------------|
| B-SH5535HC | 3500 | 5.5  | Honda GX630  | RW5535S | 45" x 32" x 47"   | 600 lbs.    |
| B-SH8035HC | 3500 | 8.0  | Honda GX690  | PS8010S | 45" x 32" x 47"   | 600 lbs.    |
| B-SH1035KC | 3500 | 10.0 | Kohler CH750 | PS8010S | 45" x 32" x 47"   | 600 lbs.    |
| B-SH8040KC | 4000 | 8.0  | Kohler CH750 | PS8010S | 45" x 32" x 47"   | 600 lbs.    |