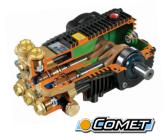

## PSI pressure washers feature Comet pumps for their unmatched quality and life.

BLOCK

- » Forged brass manifold with lifetime warranty
- » Forged one piece bronze alloy connecting rods
- » High efficiency, stainless steel check valves
- » Abrasion proof, heat resistant, solid ceramic plungers
- » Premium quality oversized tapered roller bearings
- » Increased fin depth for maximum heat dissipation
- » Large crankcase capacity for improved cooling
- » Special PSI offering: 1 year "Bumper-to-Bumper" warranty on entire pump – includes all normal wear items